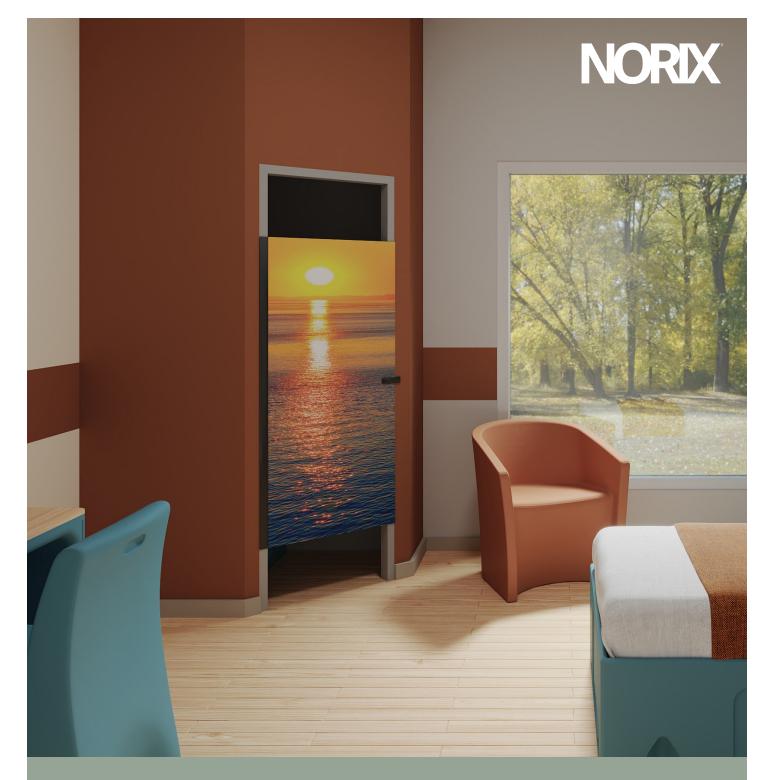

## SafeDoor®

Ligature safe door from Norix<sup>®</sup> Furniture provides a balance of safety and privacy in demanding environments. This unique door design hangs with magnetic nylon hinges that attach to metal door frames but collapse with just 20 pounds of force mitigating ligature risk. The high-quality vinyl material is RF welded over highdensity polyurethane foam to withstand abuse.

#### Anti-Ligature Design

The unique door design uses magnetic nylon hinges that attach to metal door frames but collapse with just 20 lbs. of force to mitigate ligature risk.