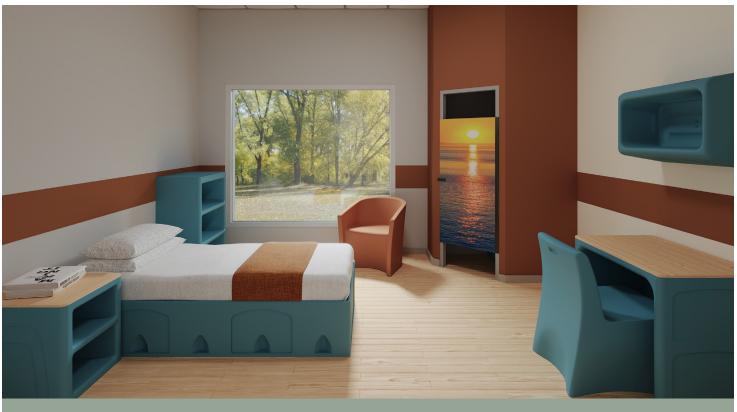

## SafeDoor®

Ligature safe door from Norix<sup>®</sup> Furniture provides a balance of safety and privacy in demanding environments. This unique door design hangs with magnetic nylon hinges that attach to metal door frames but collapse with just 20 pounds of force mitigating ligature risk. The high-quality vinyl material is RF welded over highdensity polyurethane foam to withstand abuse.

**SafeDoor**° **Soft Door** 8 Available Prints