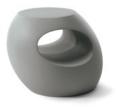

KANGA

Kanga<sup>™</sup> is a quirky piece of multi-functional furniture with a tilted design and spherical form that gives it a dynamic sense of motion. It can be used as a stool or side table and features a flat top, plus an open "pass-through" from one side to the other that makes it perfect for taking a seat or sharing a cocktail.

Kanga<sup>™</sup> is a highly durable, versatile product that can be used indoors or outdoors. It's UV- and chlorine-resistant construction makes it a perfect compliment to your pool patio, while its lightweight design makes it easy to pick up and move around depending on where the festivities are.