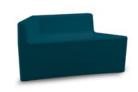

#### **KUBE Seating**

KE11 - Armless KE12L - Left Arm KE12R - Right Arm KE13 - Corner 28" Wide / 29" High

KE15 - Bench 28" Wide / 16" High

#### **PILLOWS**

TP1818

Square: 18" Width / 18" High

Rectangle: 22" Width / 12" High

Pillows available with **indoor** and **outdoor** fabrics.

**KUBE Table** 

**KE50** 

28" Wide / 12.1" High