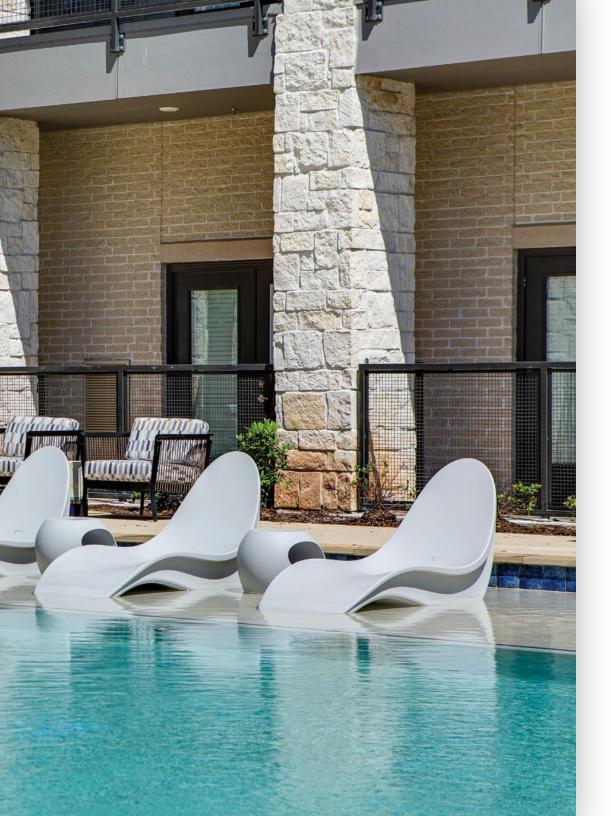

Oh, and some of these pieces even light up. So take a seat, order a drink and enjoy. Life is more fun with a splash of Tonik\*.

BIKINI® LOUNGER

Make some waves with the Bikini° Lounger from Tonik°.

This chic lounge chair is the perfect centerpiece to any poolside, lake shore, or seaside. Guests and residents are immediately invited by the elegant curves and brilliant colors to lay back and unwind. The roto-molded, one-piece shape allows for ballasting and partial submersion into water. The Bikini® Lounger eliminates common failure points with the elegant, yet uncomplicated design. UV, salt and chlorine resistance means the Bikini<sup>®</sup> Lounger is built Tonik<sup>®</sup> Tough to stand the test of time.