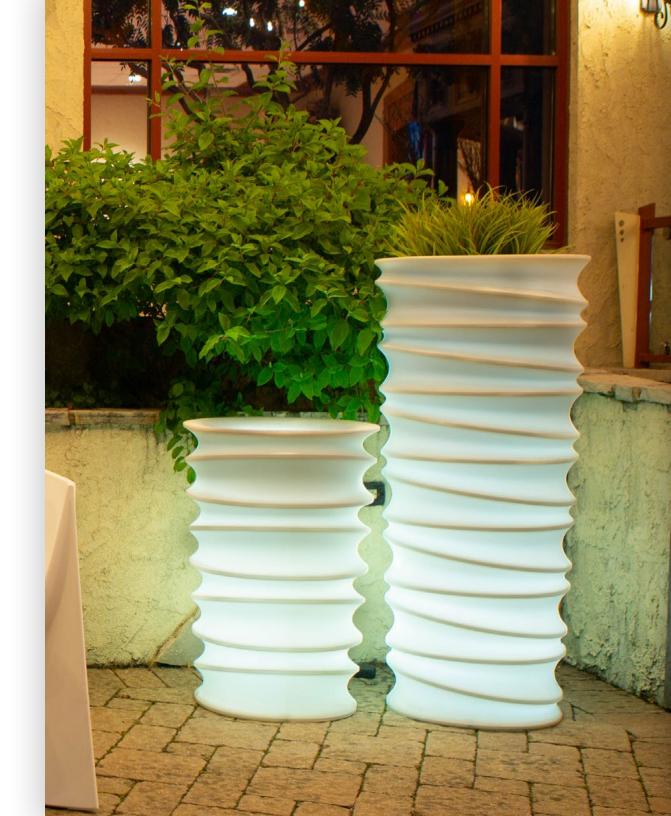

#### SWIZZLE™

Full of motion, our Swizzle™ collection is the perfect addition to a patio, a pool party, or any place that could use a splash of modern flair.

This line of stools, tables and planters blends form and function into an energetic design that's sure to make heads turn.

Our Swizzle<sup>™</sup> stool is a stylish perch that adds character to any space and the Swizzle<sup>™</sup> table is the practical companion piece. Swizzle<sup>™</sup> planters make a big statement indoors or out and feature drainage to ensure that your foliage stays fresh.

The bright and colorful modular furniture sparks the imagination and adds to the fun of... well, being a kid!

Upgrade your Tonik® furniture and light up the night with optional illumination! Create a dazzling nighttime display with wireless multi-color LED's (battery-powered) or bright white (corded) for more permanent installations. Either option sets the scene for nighttime fun and is available on most Tonik® products.

## SWIZZLE<sup>™</sup> Planters

SW18-35

25" Wide / 35" High / 14" Deep

SW18-56

28" Wide / 56" High / 23" Deep