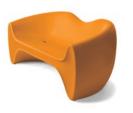

GOBY®

Goby° is a voluptuously designed collection of furniture with bold curves that hints at high-end pop art when used on funky roof top bars and in amusement parks.

But the series can just as easily aid in creating more elegantly spirited areas in hotel lobbies and resorts.

The Goby® Seating Series is defined by its swaying design lines that make this a fashionable and versatile furniture option.

KUBE

Drop a Kube or two in any space to create a refreshing and chill space perfect for comfortable collaboration, companionship or celebration. This neat seating and table collection is anything but ordinary. Kube is a colorful and versatile collection that helps to bring out the interior designer in everyone. Whether you're looking for semipermanent fixtures, or flexibility, Kube has you covered. Choose from several color combinations and upholstery options to create harmony with interior colors, or go bold for an intense contrast.

#### GOBY® Love Seat

G20

76" Wide / 30" High / 31" Deep

\*Optional cushions available in 2 styles for the Goby collection.

CORKY° Stool CK16 13" Wide / 18" High

DOTTIE<sup>™</sup>
DTM
14" Wide / 18" High / 20" Deep