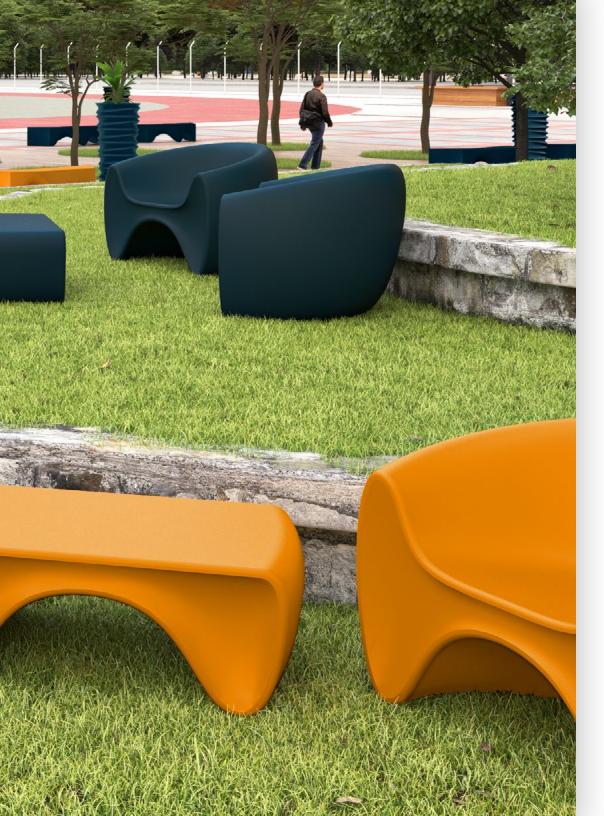

GOBY®

Goby° is a voluptuously designed collection of furniture with bold curves that hints at high-end pop art when used on funky roof top bars and in amusement parks.

But the series can just as easily aid in creating more elegantly spirited areas in hotel lobbies and resorts.

The Goby® Seating Series is defined by its swaying design lines that make this a fashionable and versatile furniture option.

KUBE

Drop a Kube or two in any space to create a refreshing and chill space perfect for comfortable collaboration, companionship or celebration. This neat seating and table collection is anything but ordinary. Kube is a colorful and versatile collection that helps to bring out the interior designer in everyone. Whether you're looking for semipermanent fixtures, or flexibility, Kube has you covered. Choose from several color combinations and upholstery options to create harmony with interior colors, or go bold for an intense contrast.