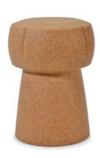

#### CORKY®

Corky° is our champagne cork-inspired stool that will make you feel all bubbly inside. It's a simple yet elegant little perch that goes perfectly with friends and your favorite beverage. It's the epitome of Tonik's philosophy of work hard but play harder.

Its timeless shape is universally recognized, but has been given a fresh update from Tonik's design, and our vivid colors that allow you to match the product to any space that is looking for genuinely off-beat, funky furniture. To boot, the light-weight construction of Corky° makes it easy to move these pieces around and use your creativity to make wildly playful configurations.