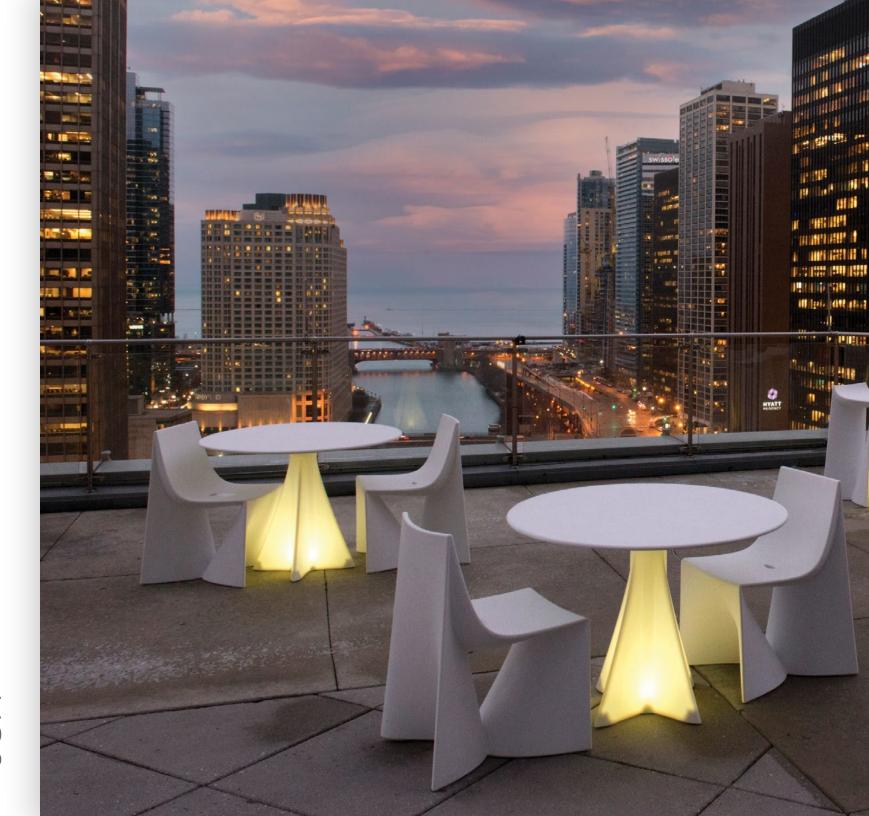

The bright and colorful modular furniture sparks the imagination and adds to the fun of... well, being a kid!

Upgrade your Tonik® furniture and light up the night with optional illumination! Create a dazzling nighttime display with wireless multi-color LED's (battery-powered) or bright white (corded) for more permanent installations. Either option sets the scene for nighttime fun and is available on most Tonik® products.