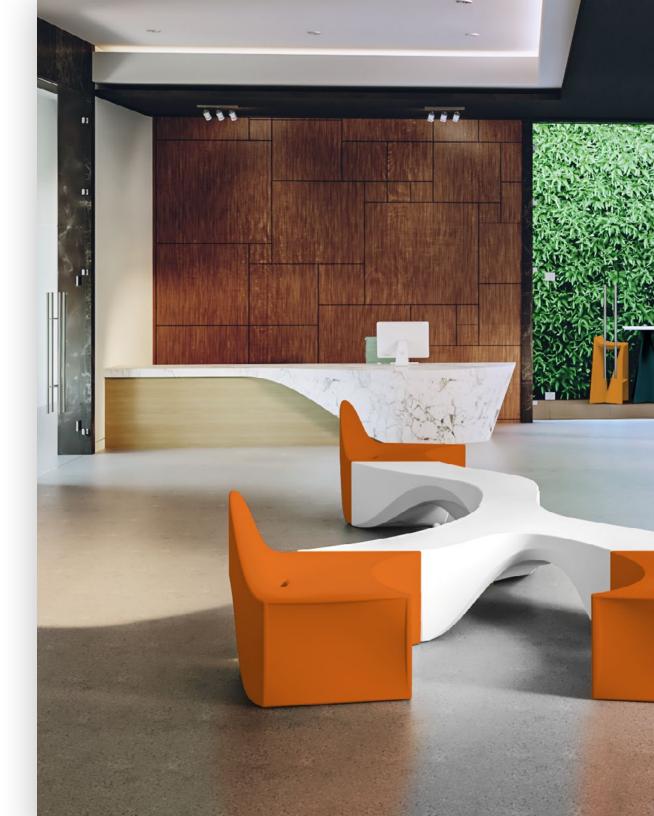

GOBY®

Goby° is a voluptuously designed collection of furniture with bold curves that hints at high-end pop art when used on funky roof top bars and in amusement parks.

But the series can just as easily aid in creating more elegantly spirited areas in hotel lobbies and resorts.

The Goby® Seating Series is defined by its swaying design lines that make this a fashionable and versatile furniture option.

KUBE

Drop a Kube or two in any space to create a refreshing and chill space perfect for comfortable collaboration, companionship or celebration. This neat seating and table collection is anything but ordinary. Kube is a colorful and versatile collection that helps to bring out the interior designer in everyone. Whether you're looking for semipermanent fixtures, or flexibility, Kube has you covered. Choose from several color combinations and upholstery options to create harmony with interior colors, or go bold for an intense contrast.