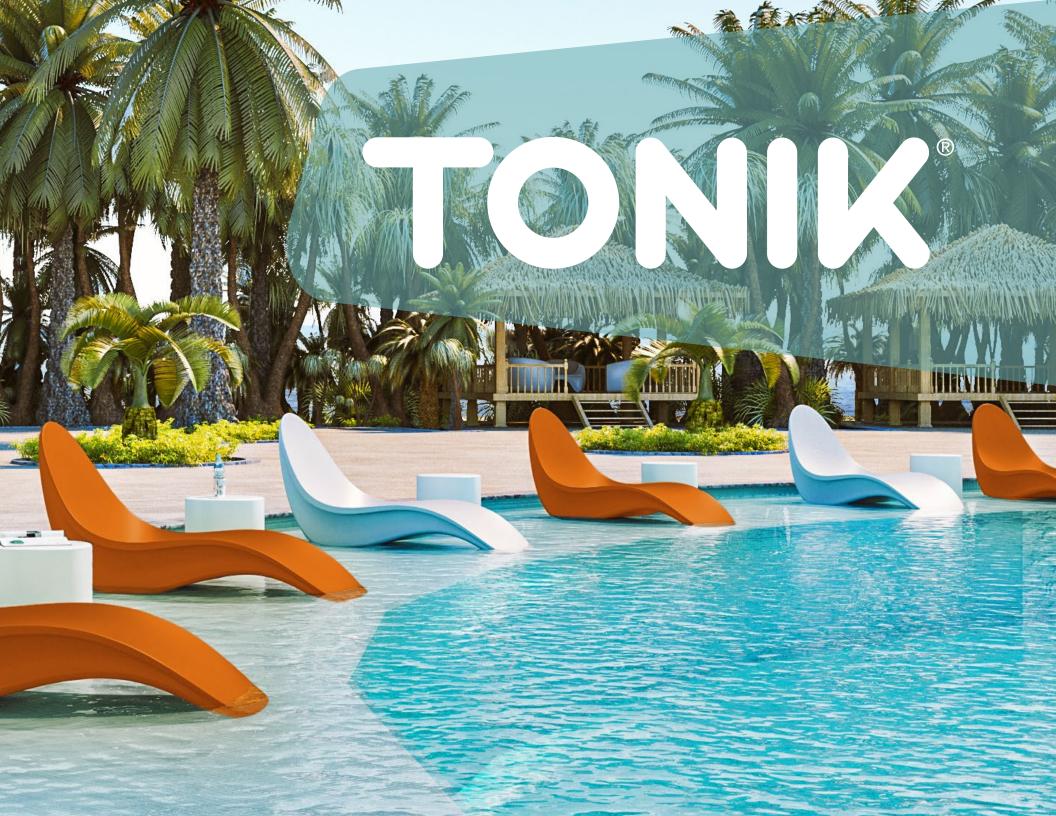

Oh, and some of these pieces even light up. So take a seat, order a drink and enjoy. Life is more fun with a splash of Tonik\*.

BIKINI® LOUNGER

Make some waves with the Bikini° Lounger from Tonik°.

This chic lounge chair is the perfect centerpiece to any poolside, lake shore, or seaside. Guests and residents are immediately invited by the elegant curves and brilliant colors to lay back and unwind. The roto-molded, one-piece shape allows for ballasting and partial submersion into water. The Bikini® Lounger eliminates common failure points with the elegant, yet uncomplicated design. UV, salt and chlorine resistance means the Bikini<sup>®</sup> Lounger is built Tonik<sup>®</sup> Tough to stand the test of time.