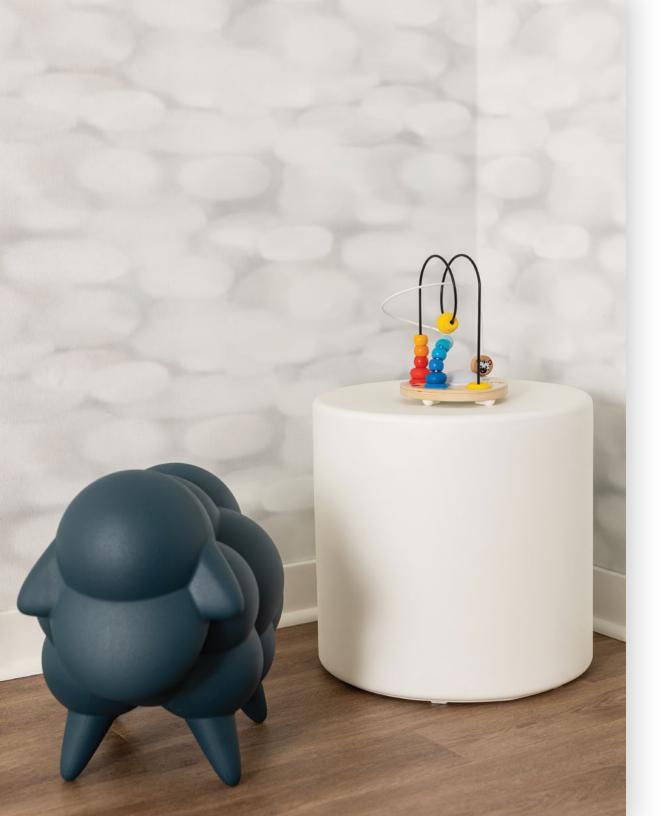

# $\mathsf{DOTTIE}^{\mathsf{TM}}$

Dottie<sup>™</sup> the Sheep is the official Tonik<sup>®</sup> mascot. Just like our furniture, she's colorful, unexpected and always the life of the party — not to mention durable, full of character and seen around the world. Check out her travels: #wheresdottie.

Dottie's soft, bulbous shapes and bright, inviting colors make her a playful conversation piece that's sure to deliver grins and giggles. She's right at home indoors or out and is built to withstand years of interaction and adventure. Want to brighten your day? She's also available with illumination.

# #hashtag

See where she's flocked to and add your own photos on social media.

#WheresDottie