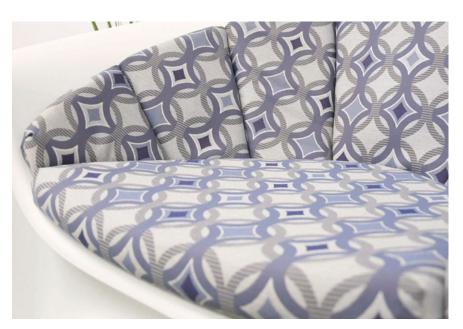

#### JUX<sup>™</sup> TOP OPTIONS

CANTON HICKORY

TON GRANERY ORY PINE GRAPHITE SPECTRUM

ITALIAN WHITE LOFT ASH NANTUCKET OAK

Our pillows and cushions take our outdoor furniture solutions to the next level for more comfort when you just can't leave the party. Match our creative seating options with a long lasting and stylish outdoor fabric for the perfect combination.

#### **PILLOWS**

TP1818

Square: 18" Width / 18" High

Rectangle: 22" Width / 12" High

Pillows available with **indoor** and **outdoor** fabrics.

**KUBE Table** 

**KE50** 

28" Wide / 12.1" High