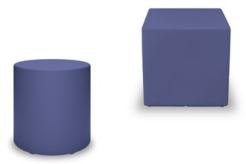

# TUMBLER®

Tumbler° is TONIK's versatile duo of rotationally-molded furniture that can be used as tables or stools. Available in 18-inch tall rounds and squares, Tumbler° creates the perfect spot for friends to kick back indoors or outdoors and enjoy the chilled beverage of their choice.