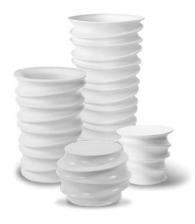

# TUMBLER®

Tumbler° is TONIK's versatile duo of rotationally-molded furniture that can be used as tables or stools. Available in 18-inch tall rounds and squares, Tumbler° creates the perfect spot for friends to kick back indoors or outdoors and enjoy the chilled beverage of their choice.

#### TUMBLER° Table/Stool

TR16-18RD

18" Wide / 18" High / 18" Deep

TR16-18SR

18" Wide / 18" High / 18" Deep

KANGA<sup>™</sup> Stool/Side Table

KG16

21" Wide / 18" High / 23" Deep