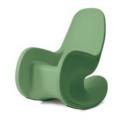

HUEY

Huey<sup>™</sup> is an ultra-modern take on the timeless rocking chair, designed from the ground up for soothing comfort, exceptional durability and aesthetic appeal.

Offered in both 18" and 16" seating heights, Huey's signature shape is right at home in both relaxing spas and rooftop bars.

HUEY<sup>™</sup>
HY16
26" Wide / 40" High / 40" Deep
HY18
27" Wide / 44" High / 45" Deep

CABIN Lounge Chair CAB10 26" Wide / 31.1" High

GEMZ<sup>™</sup> Stool GM16-SM 20" Wide / 13" High GM16-LG 26" Wide / 13" High