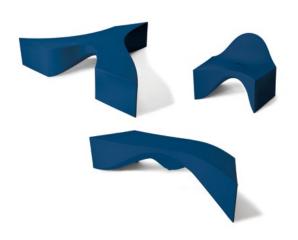

RIPTIDE

Riptide™ is a modular seating system with three primary shapes that make endless configurations. It's made especially for hospitality and other commercial environments, but fits in just as well in cocktail lounges, outdoor recreational areas and any space where you might find old friends hanging out together or new friends making connections.

#### RIPTIDE<sup>™</sup> Chair

RT11

42" Wide / 33" High / 34" Deep / 18" Seat Height

Available in our Lux palette and Serenity palette.

# RIPTIDE<sup>™</sup> Wishbone

RT35

86" Wide / 18" High

\*USB is for indoor use only

SWIZZLE<sup>™</sup> Stool

SW16

18" Wide / 17" High / 18" Deep

RIPTIDF<sup>™</sup> Bench

**RT25** 

86" Wide / 18" High / 29" Deep

SWIZZLE<sup>™</sup> Table

SW40