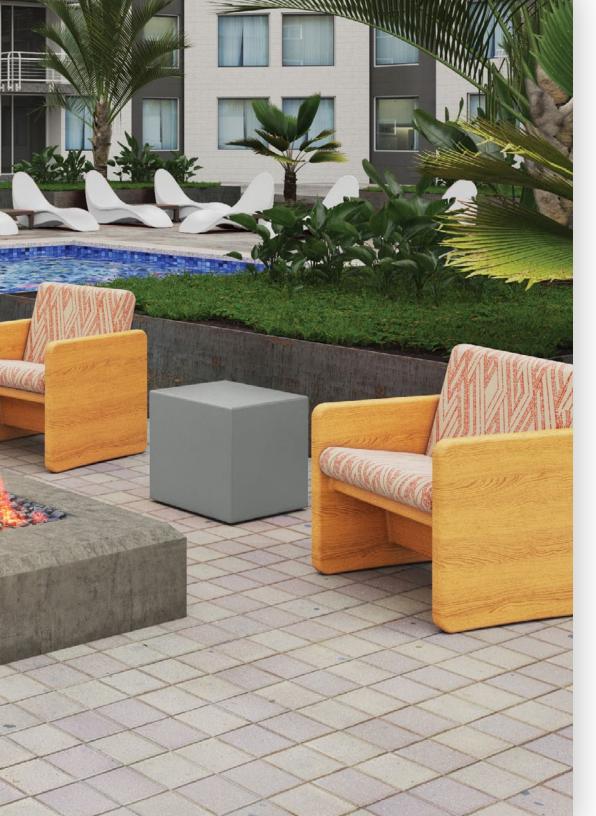

Don't let first impressions deceive you, no trees were harmed in the making of the new Cabin Seating line from Tonik\*. Cabin is the modern take on traditional wood design packed with all of the benefits of one-piece polymer.

The proprietary TruGrain™
technology has allowed designers
to recreate the warm and inviting
look of traditional wooden
furniture without the drawbacks.
This clever blend of modern
design and traditional presence
creates tranquil spaces for
relaxation.