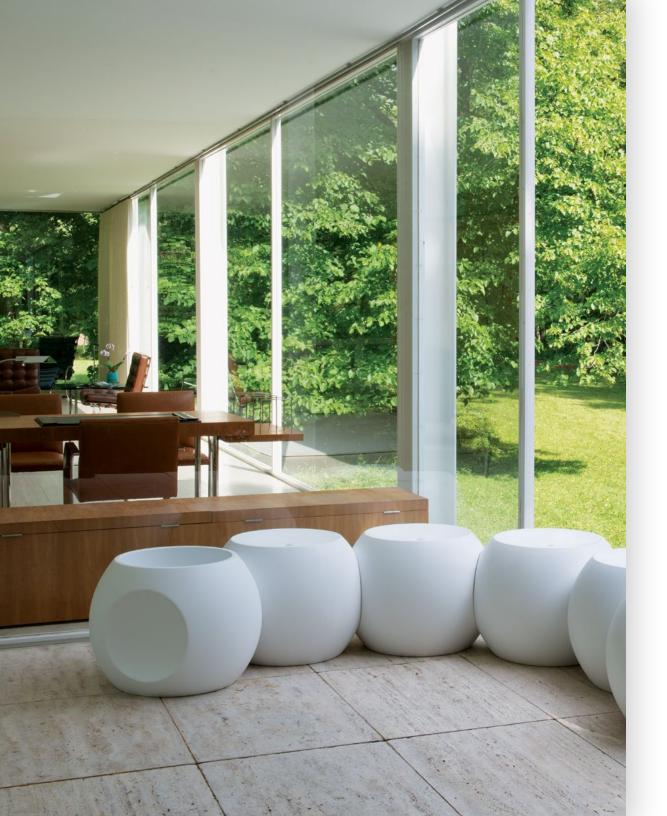

KANGA

Kanga<sup>™</sup> is a quirky piece of multi-functional furniture with a tilted design and spherical form that gives it a dynamic sense of motion. It can be used as a stool or side table and features a flat top, plus an open "pass-through" from one side to the other that makes it perfect for taking a seat or sharing a cocktail.

Kanga<sup>™</sup> is a highly durable, versatile product that can be used indoors or outdoors. It's UV- and chlorine-resistant construction makes it a perfect compliment to your pool patio, while its lightweight design makes it easy to pick up and move around depending on where the festivities are.