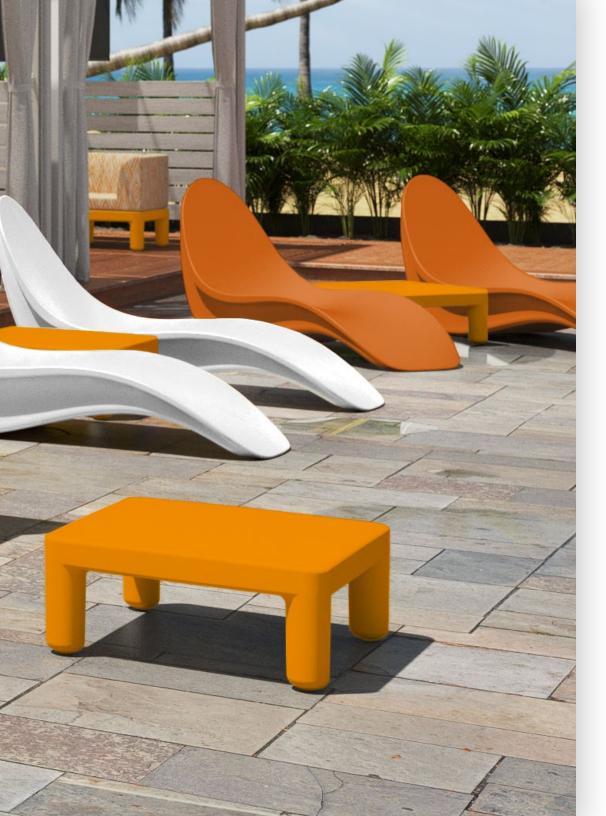

Oh, and some of these pieces even light up. So take a seat, order a drink and enjoy. Life is more fun with a splash of Tonik\*.

BIKINI® LOUNGER

Make some waves with the Bikini° Lounger from Tonik°.

This chic lounge chair is the perfect centerpiece to any poolside, lake shore, or seaside. Guests and residents are immediately invited by the elegant curves and brilliant colors to lay back and unwind. The roto-molded, one-piece shape allows for ballasting and partial submersion into water. The Bikini® Lounger eliminates common failure points with the elegant, yet uncomplicated design. UV, salt and chlorine resistance means the Bikini<sup>®</sup> Lounger is built Tonik<sup>®</sup> Tough to stand the test of time.