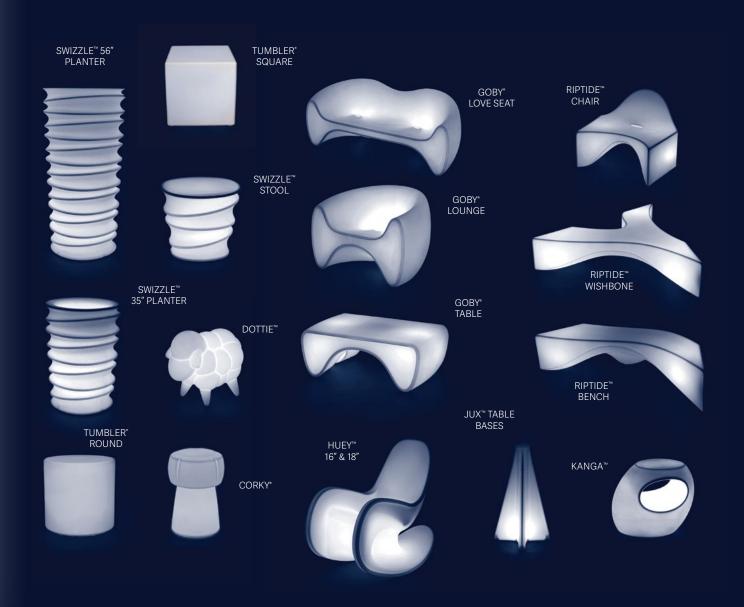

KANGA

Kanga<sup>™</sup> is a quirky piece of multi-functional furniture with a tilted design and spherical form that gives it a dynamic sense of motion. It can be used as a stool or side table and features a flat top, plus an open "pass-through" from one side to the other that makes it perfect for taking a seat or sharing a cocktail.

GOBY®

Goby° is a voluptuously designed collection of furniture with bold curves that hints at high-end pop art when used on funky roof top bars and in amusement parks.

But the series can just as easily aid in creating more elegantly spirited areas in hotel lobbies and resorts.

RIPTIDE

Riptide™ is a modular seating system with three primary shapes that make endless configurations. It's made especially for hospitality and other commercial environments, but fits in just as well in cocktail lounges, outdoor recreational areas and any space where you might find old friends hanging out together or new friends making connections.

#### SWIZZLE™

Full of motion, our Swizzle™ collection is the perfect addition to a patio, a pool party, or any place that could use a splash of modern flair.

This line of stools, tables and planters blends form and function into an energetic design that's sure to make heads turn.

# $\mathsf{DOTTIE}^{\mathsf{TM}}$

Dottie<sup>™</sup> the Sheep is the official Tonik<sup>®</sup> mascot. Just like our furniture, she's colorful, unexpected and always the life of the party — not to mention durable, full of character and seen around the world. Check out her travels: #wheresdottie.

#### CORKY®

Corky° is our champagne cork-inspired stool that will make you feel all bubbly inside. It's a simple yet elegant little perch that goes perfectly with friends and your favorite beverage. It's the epitome of Tonik's philosophy of work hard but play harder.

HUEY

Huey<sup>™</sup> is an ultra-modern take on the timeless rocking chair, designed from the ground up for soothing comfort, exceptional durability and aesthetic appeal.

Offered in both 18" and 16" seating heights, Huey's signature shape is right at home in both relaxing spas and rooftop bars.

 $\sum_{\mathbb{M}^{+}}$ 

A stretched, continuous shape folded and flared into being, Jux™ is a dynamic bar and dining set with size and finish options for every environment. The collection is smooth and sculptural, while still conveying strength and durability.