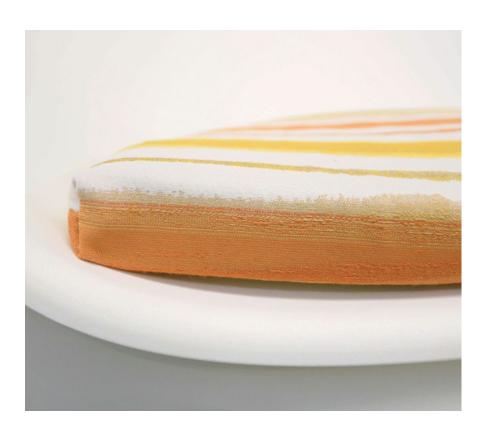

#### JUX<sup>™</sup> TOP OPTIONS

CANTON HICKORY

TON GRANERY ORY PINE GRAPHITE SPECTRUM

ITALIAN WHITE LOFT ASH NANTUCKET OAK

Our pillows and cushions take our outdoor furniture solutions to the next level for more comfort when you just can't leave the party. Match our creative seating options with a long lasting and stylish outdoor fabric for the perfect combination.

#### **PILLOWS**

TP1818

Square: 18" Width / 18" High

Rectangle: 22" Width / 12" High

Pillows available with **indoor** and **outdoor** fabrics.

**KUBE Table** 

**KE50** 

28" Wide / 12.1" High