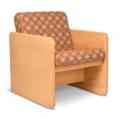

Don't let first impressions deceive you, no trees were harmed in the making of the new Cabin Seating line from Tonik\*. Cabin is the modern take on traditional wood design packed with all of the benefits of one-piece polymer.

The proprietary TruGrain™
technology has allowed designers
to recreate the warm and inviting
look of traditional wooden
furniture without the drawbacks.
This clever blend of modern
design and traditional presence
creates tranquil spaces for
relaxation.

HUEY<sup>™</sup>
HY16
26" Wide / 40" High / 40" Deep
HY18
27" Wide / 44" High / 45" Deep

CABIN Lounge Chair CAB10 26" Wide / 31.1" High

GEMZ<sup>™</sup> Stool GM16-SM 20" Wide / 13" High GM16-LG 26" Wide / 13" High