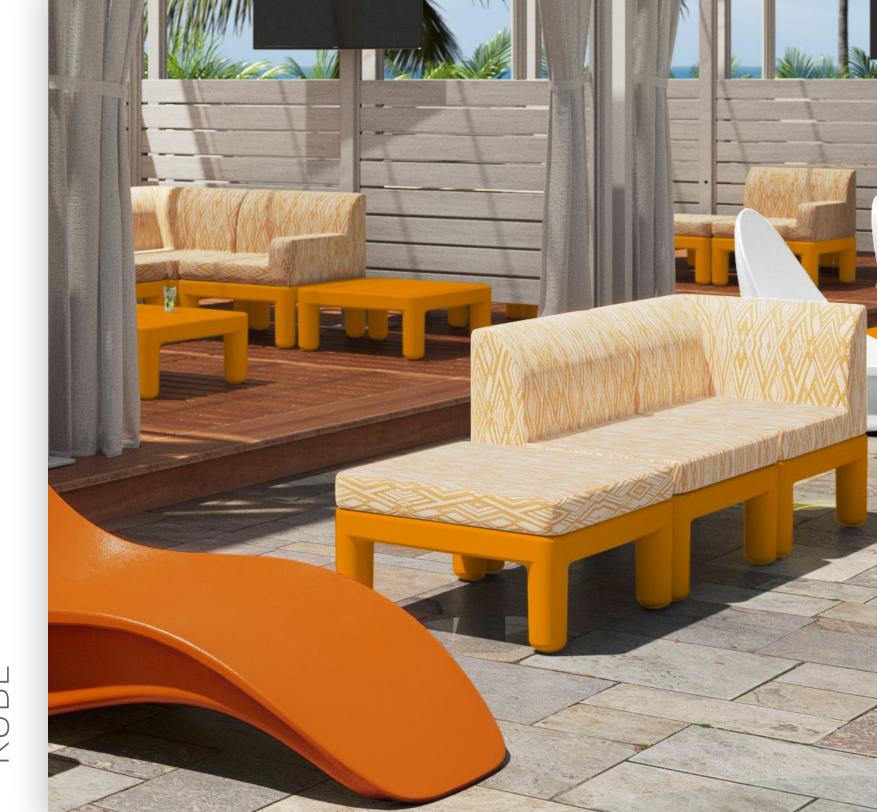

The Goby® Seating Series is defined by its swaying design lines that make this a fashionable and versatile furniture option.

KUBE

Drop a Kube or two in any space to create a refreshing and chill space perfect for comfortable collaboration, companionship or celebration. This neat seating and table collection is anything but ordinary. Kube is a colorful and versatile collection that helps to bring out the interior designer in everyone. Whether you're looking for semipermanent fixtures, or flexibility, Kube has you covered. Choose from several color combinations and upholstery options to create harmony with interior colors, or go bold for an intense contrast.

RIPTIDE

Riptide™ is a modular seating system with three primary shapes that make endless configurations. It's made especially for hospitality and other commercial environments, but fits in just as well in cocktail lounges, outdoor recreational areas and any space where you might find old friends hanging out together or new friends making connections.