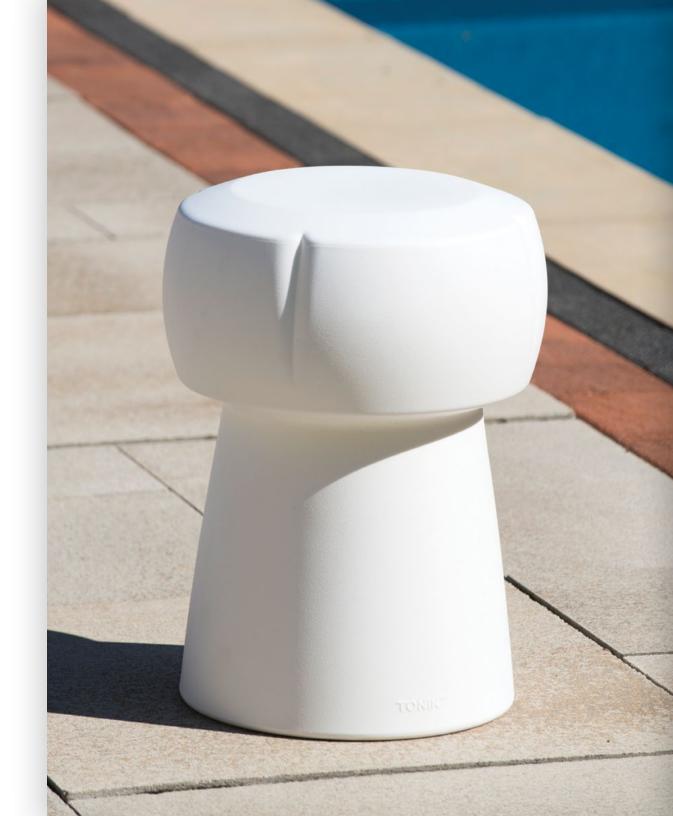

#### CORKY®

Corky° is our champagne cork-inspired stool that will make you feel all bubbly inside. It's a simple yet elegant little perch that goes perfectly with friends and your favorite beverage. It's the epitome of Tonik's philosophy of work hard but play harder.

Its timeless shape is universally recognized, but has been given a fresh update from Tonik's design, and our vivid colors that allow you to match the product to any space that is looking for genuinely off-beat, funky furniture. To boot, the light-weight construction of Corky° makes it easy to move these pieces around and use your creativity to make wildly playful configurations.