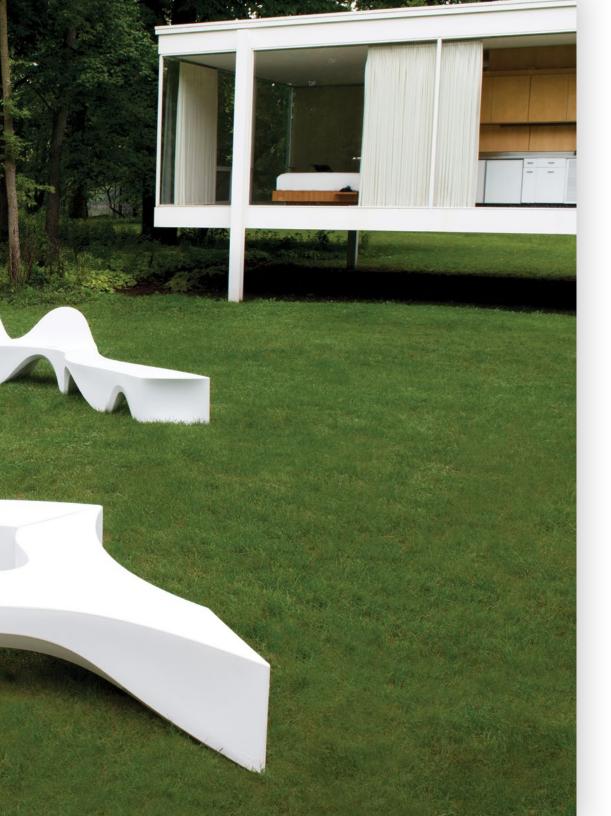

Oh, and some of these pieces even light up. So take a seat, order a drink and enjoy. Life is more fun with a splash of Tonik\*.

BIKINI® LOUNGER

Make some waves with the Bikini° Lounger from Tonik°.

This chic lounge chair is the perfect centerpiece to any poolside, lake shore, or seaside. Guests and residents are immediately invited by the elegant curves and brilliant colors to lay back and unwind. The roto-molded, one-piece shape allows for ballasting and partial submersion into water. The Bikini® Lounger eliminates common failure points with the elegant, yet uncomplicated design. UV, salt and chlorine resistance means the Bikini<sup>®</sup> Lounger is built Tonik<sup>®</sup> Tough to stand the test of time.