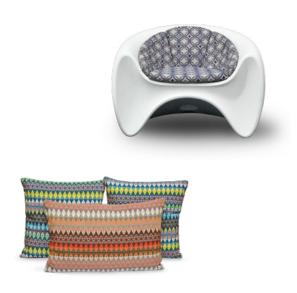

#### JUX<sup>™</sup> TOP OPTIONS

CANTON HICKORY

TON GRANERY ORY PINE GRAPHITE SPECTRUM

ITALIAN WHITE LOFT ASH NANTUCKET OAK

Our pillows and cushions take our outdoor furniture solutions to the next level for more comfort when you just can't leave the party. Match our creative seating options with a long lasting and stylish outdoor fabric for the perfect combination.

#### **PILLOWS**

TP1818

Square: 18" Width / 18" High

Rectangle: 22" Width / 12" High

Pillows available with **indoor** and **outdoor** fabrics.

**KUBE Table** 

**KE50** 

28" Wide / 12.1" High