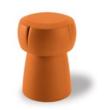

#### CORKY®

Corky° is our champagne cork-inspired stool that will make you feel all bubbly inside. It's a simple yet elegant little perch that goes perfectly with friends and your favorite beverage. It's the epitome of Tonik's philosophy of work hard but play harder.

Its timeless shape is universally recognized, but has been given a fresh update from Tonik's design, and our vivid colors that allow you to match the product to any space that is looking for genuinely off-beat, funky furniture. To boot, the light-weight construction of Corky° makes it easy to move these pieces around and use your creativity to make wildly playful configurations.

#### GOBY® Love Seat

G20

76" Wide / 30" High / 31" Deep

\*Optional cushions available in 2 styles for the Goby collection.

CORKY° Stool CK16 13" Wide / 18" High

DOTTIE<sup>™</sup>
DTM
14" Wide / 18" High / 20" Deep