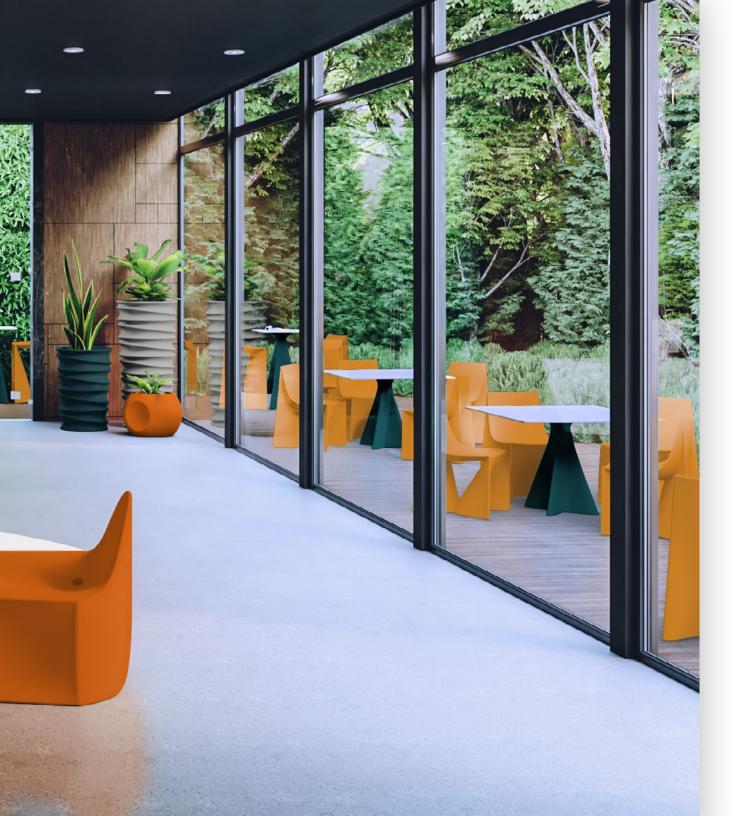

#### SWIZZLE™

Full of motion, our Swizzle™ collection is the perfect addition to a patio, a pool party, or any place that could use a splash of modern flair.

This line of stools, tables and planters blends form and function into an energetic design that's sure to make heads turn.

Our Swizzle<sup>™</sup> stool is a stylish perch that adds character to any space and the Swizzle<sup>™</sup> table is the practical companion piece. Swizzle<sup>™</sup> planters make a big statement indoors or out and feature drainage to ensure that your foliage stays fresh.