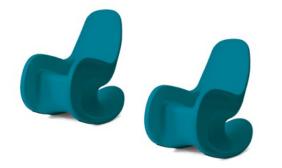

HUEY

Huey<sup>™</sup> is an ultra-modern take on the timeless rocking chair, designed from the ground up for soothing comfort, exceptional durability and aesthetic appeal.

Offered in both 18" and 16" seating heights, Huey's signature shape is right at home in both relaxing spas and rooftop bars.