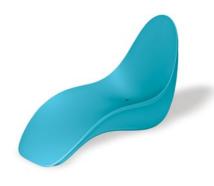

Oh, and some of these pieces even light up. So take a seat, order a drink and enjoy. Life is more fun with a splash of Tonik\*.

BIKINI® LOUNGER

Make some waves with the Bikini° Lounger from Tonik°.

This chic lounge chair is the perfect centerpiece to any poolside, lake shore, or seaside. Guests and residents are immediately invited by the elegant curves and brilliant colors to lay back and unwind. The roto-molded, one-piece shape allows for ballasting and partial submersion into water. The Bikini® Lounger eliminates common failure points with the elegant, yet uncomplicated design. UV, salt and chlorine resistance means the Bikini<sup>®</sup> Lounger is built Tonik<sup>®</sup> Tough to stand the test of time.