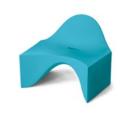

HUEY

Huey<sup>™</sup> is an ultra-modern take on the timeless rocking chair, designed from the ground up for soothing comfort, exceptional durability and aesthetic appeal.

Offered in both 18" and 16" seating heights, Huey's signature shape is right at home in both relaxing spas and rooftop bars.