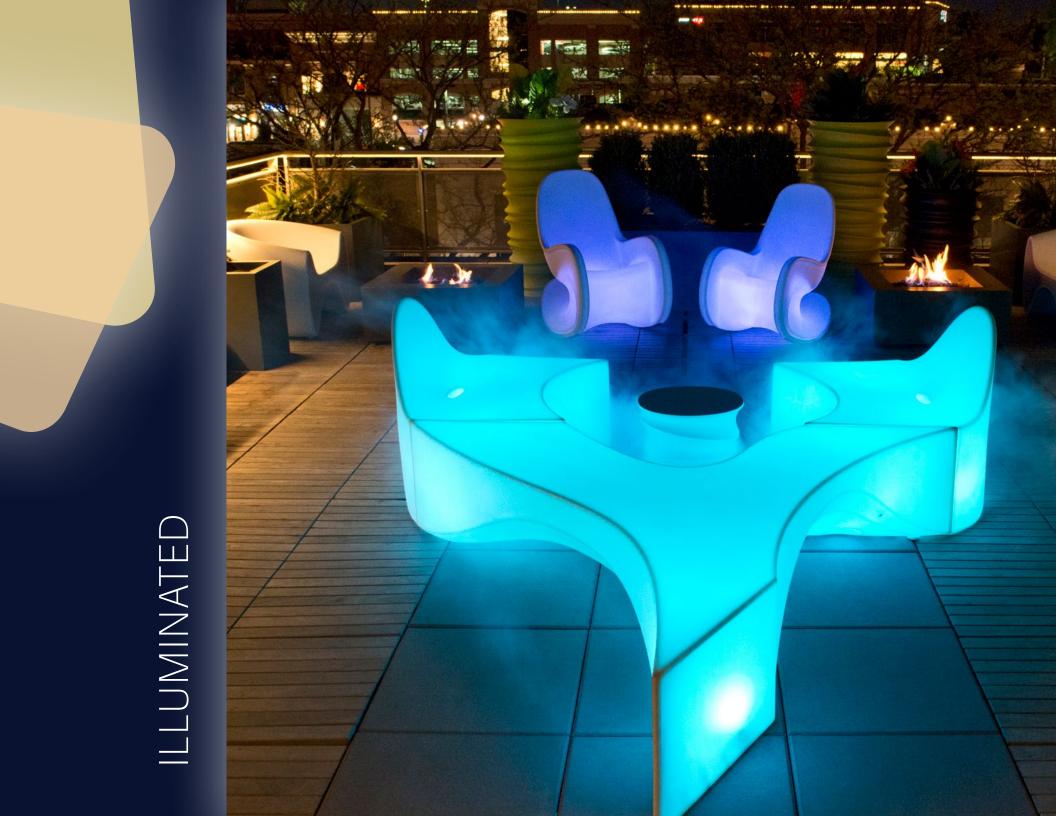

The bright and colorful modular furniture sparks the imagination and adds to the fun of... well, being a kid!

Upgrade your Tonik® furniture and light up the night with optional illumination! Create a dazzling nighttime display with wireless multi-color LED's (battery-powered) or bright white (corded) for more permanent installations. Either option sets the scene for nighttime fun and is available on most Tonik® products.