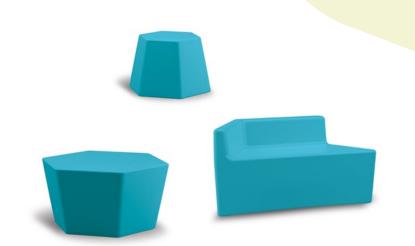

The Goby® Seating Series is defined by its swaying design lines that make this a fashionable and versatile furniture option.

KUBE

Drop a Kube or two in any space to create a refreshing and chill space perfect for comfortable collaboration, companionship or celebration. This neat seating and table collection is anything but ordinary. Kube is a colorful and versatile collection that helps to bring out the interior designer in everyone. Whether you're looking for semipermanent fixtures, or flexibility, Kube has you covered. Choose from several color combinations and upholstery options to create harmony with interior colors, or go bold for an intense contrast.