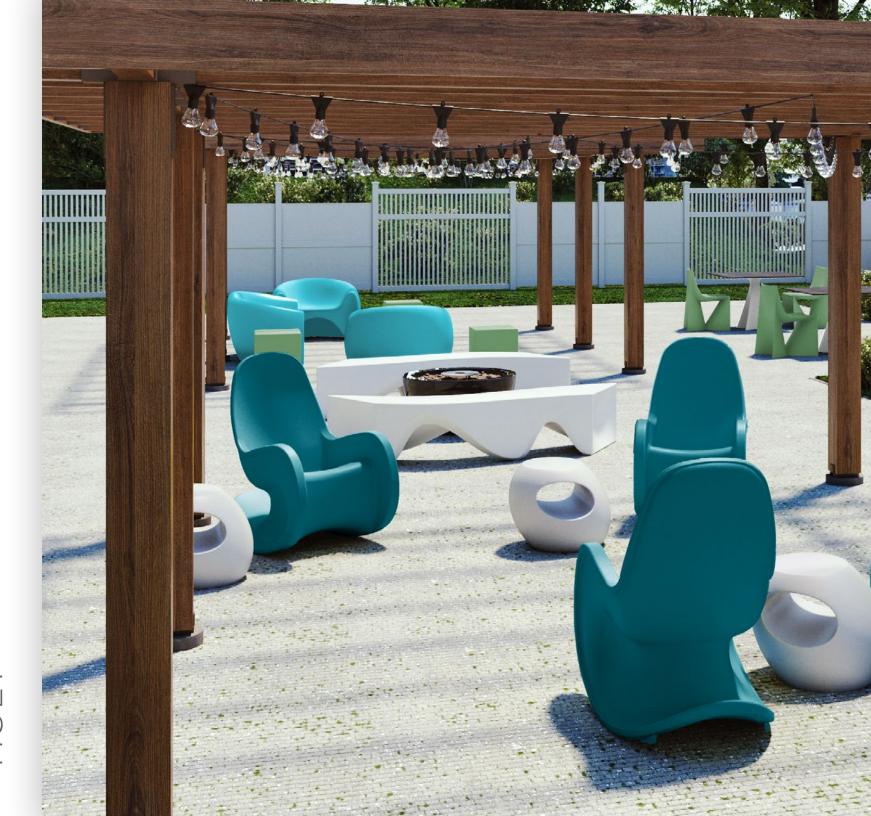

RIPTIDE

Riptide™ is a modular seating system with three primary shapes that make endless configurations. It's made especially for hospitality and other commercial environments, but fits in just as well in cocktail lounges, outdoor recreational areas and any space where you might find old friends hanging out together or new friends making connections.

HUEY

Huey<sup>™</sup> is an ultra-modern take on the timeless rocking chair, designed from the ground up for soothing comfort, exceptional durability and aesthetic appeal.

Offered in both 18" and 16" seating heights, Huey's signature shape is right at home in both relaxing spas and rooftop bars.