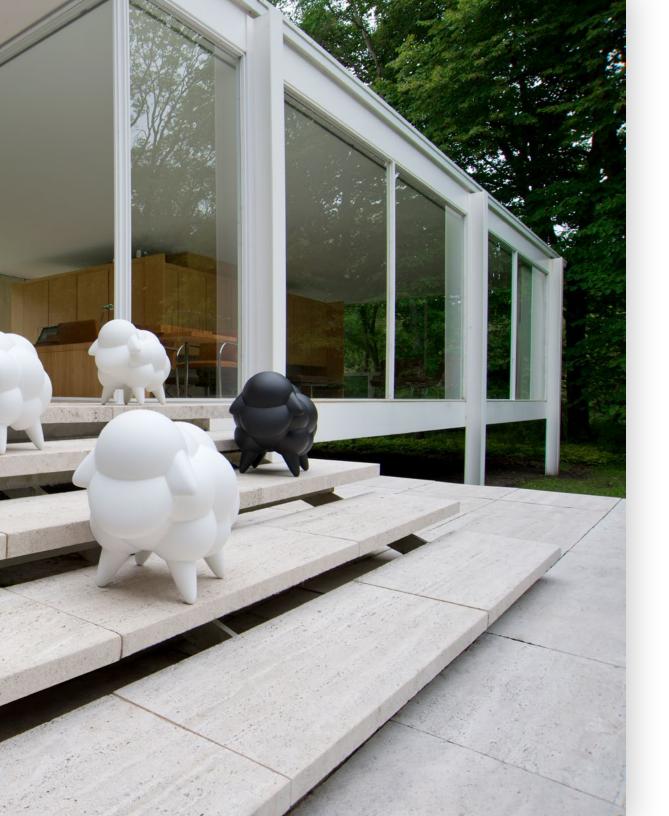

# $\mathsf{DOTTIE}^{\mathsf{TM}}$

Dottie<sup>™</sup> the Sheep is the official Tonik<sup>®</sup> mascot. Just like our furniture, she's colorful, unexpected and always the life of the party — not to mention durable, full of character and seen around the world. Check out her travels: #wheresdottie.

Dottie's soft, bulbous shapes and bright, inviting colors make her a playful conversation piece that's sure to deliver grins and giggles. She's right at home indoors or out and is built to withstand years of interaction and adventure. Want to brighten your day? She's also available with illumination.

# #hashtag

See where she's flocked to and add your own photos on social media.

#WheresDottie