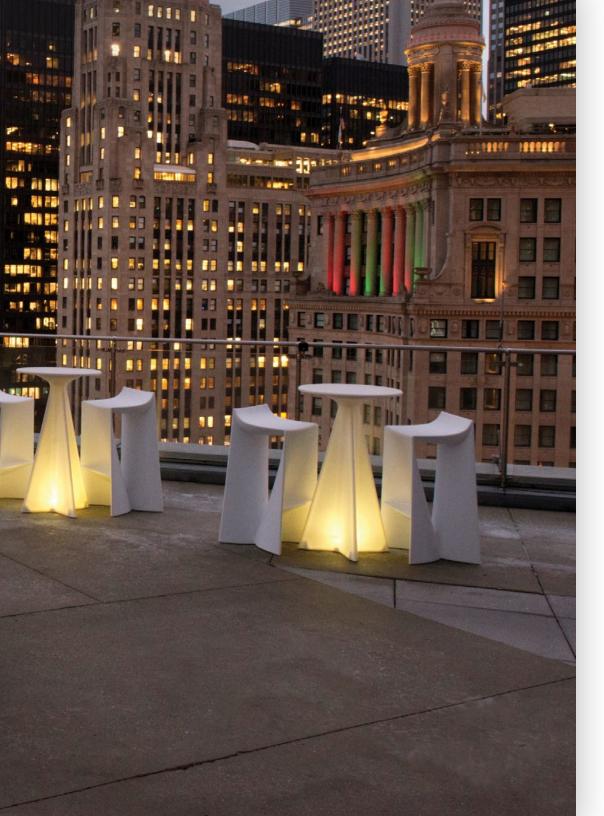

The bright and colorful modular furniture sparks the imagination and adds to the fun of... well, being a kid!

Upgrade your Tonik® furniture and light up the night with optional illumination! Create a dazzling nighttime display with wireless multi-color LED's (battery-powered) or bright white (corded) for more permanent installations. Either option sets the scene for nighttime fun and is available on most Tonik® products.