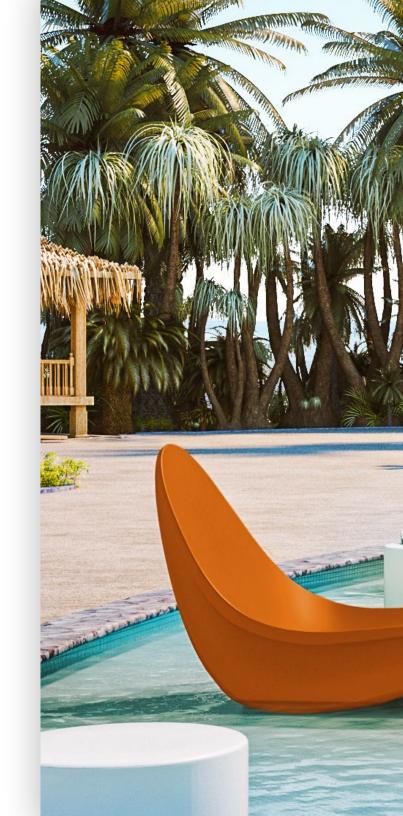

Oh, and some of these pieces even light up. So take a seat, order a drink and enjoy. Life is more fun with a splash of Tonik\*.

BIKINI® LOUNGER

Make some waves with the Bikini° Lounger from Tonik°.

This chic lounge chair is the perfect centerpiece to any poolside, lake shore, or seaside. Guests and residents are immediately invited by the elegant curves and brilliant colors to lay back and unwind. The roto-molded, one-piece shape allows for ballasting and partial submersion into water. The Bikini® Lounger eliminates common failure points with the elegant, yet uncomplicated design. UV, salt and chlorine resistance means the Bikini<sup>®</sup> Lounger is built Tonik<sup>®</sup> Tough to stand the test of time.