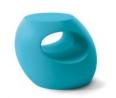

#### CORKY®

Corky° is our champagne cork-inspired stool that will make you feel all bubbly inside. It's a simple yet elegant little perch that goes perfectly with friends and your favorite beverage. It's the epitome of Tonik's philosophy of work hard but play harder.

Its timeless shape is universally recognized, but has been given a fresh update from Tonik's design, and our vivid colors that allow you to match the product to any space that is looking for genuinely off-beat, funky furniture. To boot, the light-weight construction of Corky° makes it easy to move these pieces around and use your creativity to make wildly playful configurations.