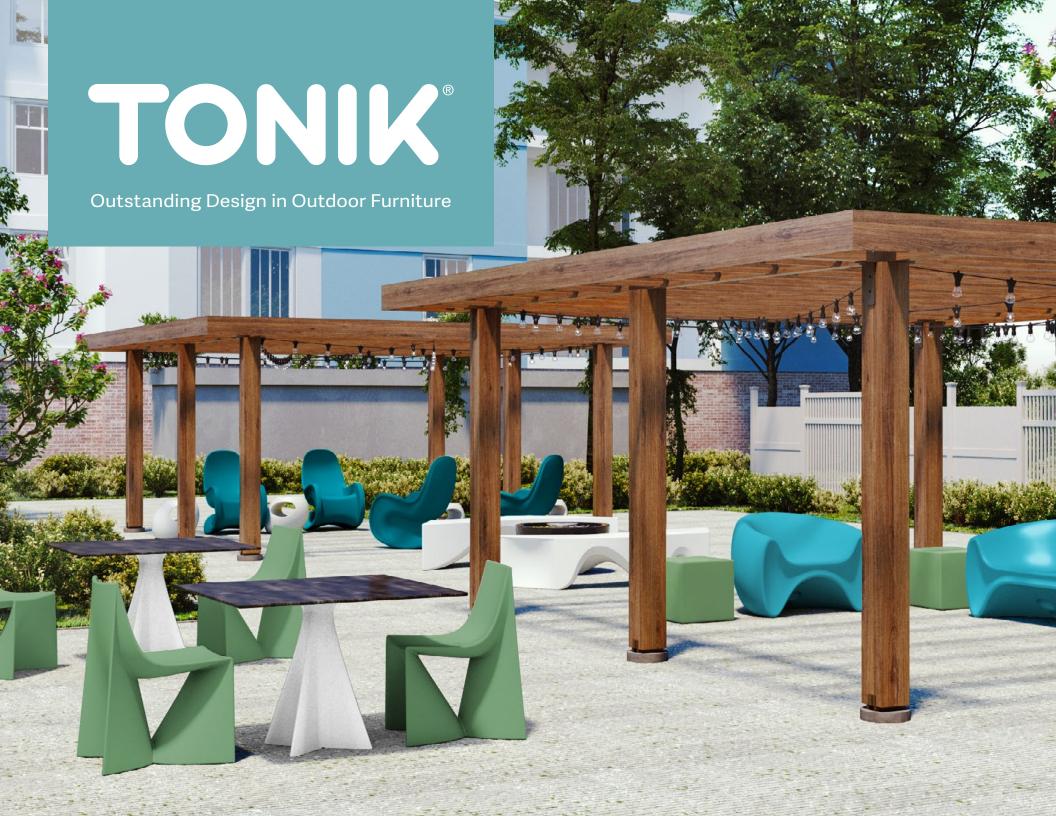

At Tonik®, we design durable, American-made furniture that pushes boundaries, connects people and sets the scene for life's best moments.

We work with the best and brightest designers to bring you modern furniture that is as functional as it is fashionable, in colors that are UV-resistant, easy to clean and built to last.

Oh, and some of these pieces even light up. So take a seat, order a drink and enjoy. Life is more fun with a splash of Tonik\*.

BIKINI® LOUNGER

Make some waves with the Bikini° Lounger from Tonik°.

This chic lounge chair is the perfect centerpiece to any poolside, lake shore, or seaside. Guests and residents are immediately invited by the elegant curves and brilliant colors to lay back and unwind. The roto-molded, one-piece shape allows for ballasting and partial submersion into water. The Bikini® Lounger eliminates common failure points with the elegant, yet uncomplicated design. UV, salt and chlorine resistance means the Bikini<sup>®</sup> Lounger is built Tonik<sup>®</sup> Tough to stand the test of time.