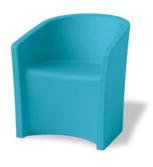

COUPE

Modern design meets robust durability with the new Coupe Lounge Chair. Smooth edges, a gentle curved back, and a wide variety of colors will easily mesh with any indoor or outdoor décor. The one-piece, roto-molded polymer makes it extremely durable, UV-resistant and easy to clean – perfect for daily use at a poolside, an outside patio or a rooftop bar.