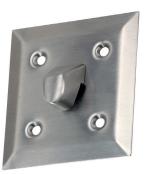

### **Fabrication & Material**

<u>Backplate:</u> One-piece formed and ground smooth 14 gauge type 304 stainless steel. <u>Safety Hook:</u> Fabricated from cast & machined stainless steel with stainless steel ball and spring. Brushed stainless steel finish.