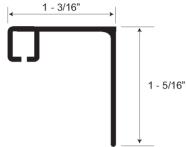

#### IFC-79 Jiffy Break-A-Way Wall Mounted Track

**Section Size:** 1 3/16" x 1 5/16" x .062" wall thickness; extruded of 6063-T5 aluminum alloy; finish is 204-R1 satin anodized. Tab aperture is milled into top of track.