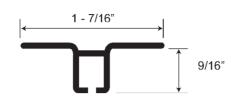

#### IFC-69 Jiffy Break-A-Way Ceiling Mounted Track

Section Size: 1 7/16" x 1 9/16" x .062" wall thickness; extruded of 6063-T5 aluminum alloy; finish is 204-R1 satin anodized. Tracks can be custom fabricated to size and shape with 12" radii bends up to 20' total length.