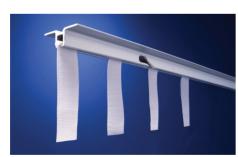

Imperial consistently strives to provide innovative solutions to meet the special needs of today's correctional facilities. The unique "Break-A-Way" system was designed with durability and simplicity in mind. The system consists of the Jiffy curtain track and "safety tabs". The tabs slide into the track through an inconspicuous opening and quickly attach to continuous loop tape securely sewn to the top of the hem of the curtain. Tabs are normally spaced every 4"; however, "Break-A-Way" action may be increased or decreased by adjusting the number of tabs. All tracks come with non-removable end stops.

#### Safety Tabs

Imperial "safety tabs" are 4" long and 34" wide. Three safety tabs per foot are provided with the tracks. The amount of resistance before "breaking" is determined by the number of tabs that are installed in the track. For tab insertion, the Jiffy aperture is milled into the side of the track to minimize its visibility.