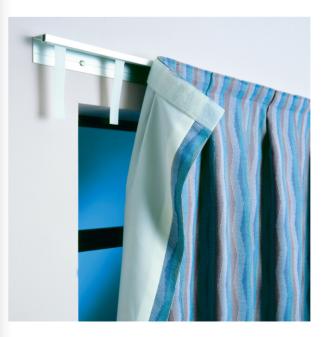

# Wall Mounted Window Coverings

This systems provides an attractive and simple window covering—-no continuous cords or tapes are required. In addition, the lack of pins or hooks allow for easy machine laundering and rehanging.

A vast array of solids, stripes, textures, and patterns is available from Imperial. All are made of 100% Trevira Polyester, which is permanently flame-resistant and machine washable up to 160° F. The optional liner is also 100% Trevira Polyester. Please call or email for fabric swatches.