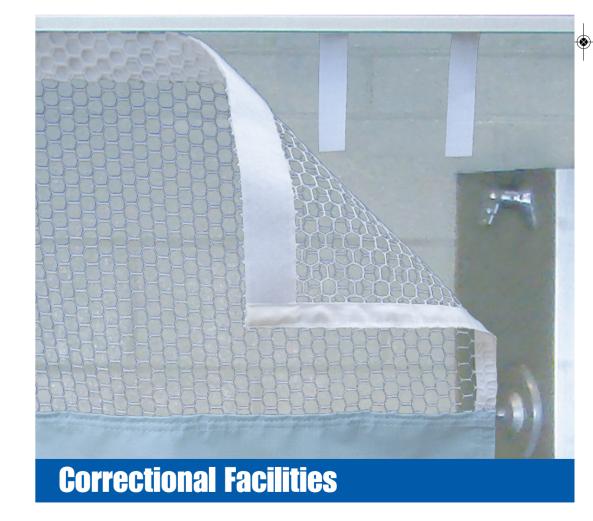

#### Shown above:

Sure Chek curtain with mesh panel at the top for ventilation and clear vinyl panel at bottom for security.

#### **Nylon Mesh**

For those areas that have sprinklers or special ventilation requirements, Imperial offers color coordinated #50 mesh (1/2"hole) flame resistant nylon mesh. The nylon mesh is double lock stitched to the top of the curtain fabric, with a ½" wide triple thick top seam. The height of the mesh can be any desired size.

Imperial consistently strives to provide innovative solutions to meet the special needs of today's correctional facilities. The unique "Break-A-Way" system was designed with durability and simplicity in mind. The system consists of the Jiffy curtain track and "safety tabs". The tabs slide into the track through an inconspicuous opening and quickly attach to continuous loop tape securely sewn to the top of the hem of the curtain. Tabs are normally spaced every 4"; however, "Break-A-Way" action may be increased or decreased by adjusting the number of tabs. All tracks come with non-removable end stops.