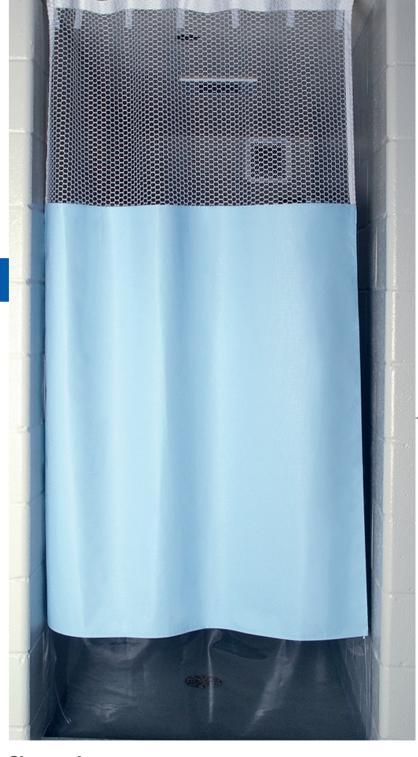

# **Ceiling Mounted Shower Curtains**

Sure Chek is the finest shower curtain fabric available – extremely durable, permanently flame resistant, self deodorizing, fluid proof, anti-bacterial, self-sanitizing, and tear resistant. In addition Sure Chek never needs laundering; therefore curtains can be cleaned in place.

This high-performance, linen finish fabric comes in a variety of colors, and is an ideal choice for "sensitive" areas where inmates are not under constant supervision.

#### Shown above:

Sure Chek curtain with mesh panel at the top for ventilation and clear vinyl panel at bottom for security.