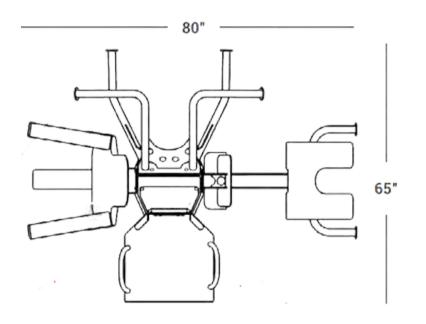

## **TECHNICAL SPECIFCATIONS**

**Height:** 85" (216 cm)

**Fall Height:** 84" (213 cm)

Width: 80" (204 cm)

**Use Zone:** 13" x 12" (33 cm x 31 cm)

**Length:** 65" (166 cm)

Weight: 450 lbs. (204 kg)

**Shipping Dimensions:** 44" (112 cm) W x 45" (122 cm)

L x 85" (216 cm) H

Shipping Weight: 585 lbs. (265 kg)

Instructional Placards: None

**Frame:** Constructed of 3/16" and 1/4" thick heavy-duty steel. All fasteners are tamperproof stainless steel carriage bolts with a smooth, rounded head and square neck. The locking nuts are shielded behind a padlocked access hatch.