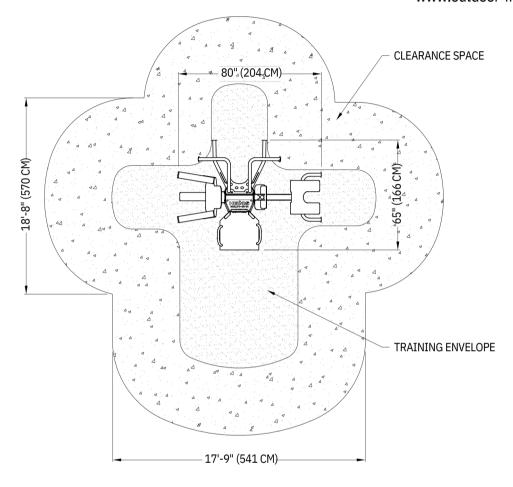

## PLAN VIEW

## SPECIFICATIONS:

ANCHORING: 4 X CONCRETE ANCHORS WITH RATED "PULL OUT" OR "TENSION" STRENGTH OF 3400 LBS OR GREATER - MUST BE

SECURED INTO STRUCTURAL CONCRETE

MATERIAL: 3/16" AND 1/4" HEAVY DUTY STEEL

**FINISHES:** ZINC PRIMED AND POLYESTER POWDER COATED WITH UV STABILIZED COLOR PIGMENT **STANDARD COLOR:** RAL 5001 GREEN BLUE; CUSTOM COLORS AVAILABLE FOR AN EXTRA CHARGE

HEIGHT: 85" (216 CM); WEIGHT: 620 LBS (282 KG); FALL HEIGHT: 84" (213CM)

**NUMBER OF SIMULTANEOUS USERS:** 4

-ORIGINAL HELIOS MULTI-GYM WITH NO MOVING PARTS