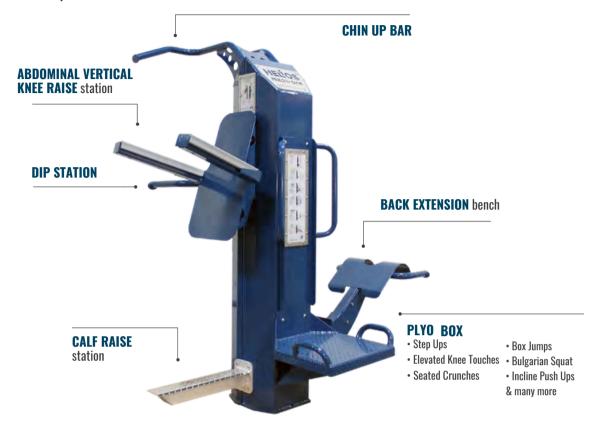

## **ABSOLUTELY NO MOVING PARTS**

The SPARTAN is built with absolutely no moving parts. It offers the same exercises and features of our original Helios Multigym, without the assist mechanism. In its place is a fixed "assist lip" to still provide assistance for chin ups and dips.

### 32+ DIFFERENT EXERCISES

The SPARTAN is designed with over 32 different exercises. offering a full body workout. With adjustability where needed, and functional fitness stations like our 16" plyo box, the SPARTAN is suitable for users of all fitness levels and abilities.

# The SPARTAN is built to maximize indoor or outdoor exercise areas, with 32 exercises available: