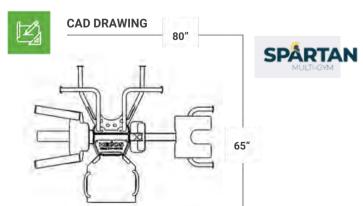

#### TECHNICAL SPECIFICATIONS

**Width:** 80" / 204 cm **Length:** 65" / 166 cm

Height: 85" / 216 cm Weight: 620 lbs / 282 kg Fall Height: 84" / 213cm Use Zone: 12'8" x 11'9"

Shipping Weight: 585 lbs / 265 kg