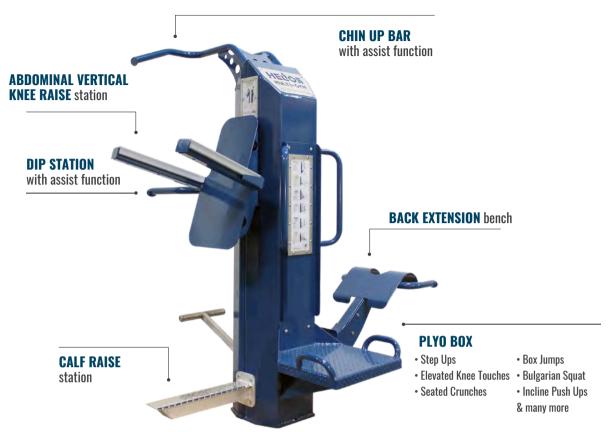

#### 38+ DIFFERENT EXERCISES

The HELIOS is designed with over 38 different exercises, offering a full body workout.

With adjustability where needed and our unique chin/dip assist mechanism, the HELIOS Multigym is suitable for users of all fitness

## The HELIOS is built to maximize indoor or outdoor exercise areas, with 38+ exercises available: