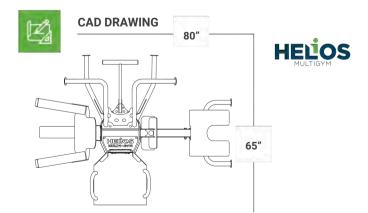

#### TECHNICAL SPECIFICATIONS

**Width:** 80" / 204 cm **Length:** 65" / 166 cm

Height: 85" / 216 cm Weight: 620 lbs / 282 kg Fall Height: 84" / 213cm Use Zone: 12'8" x 11'9"

Shipping Weight: 748 lbs / 340 kg