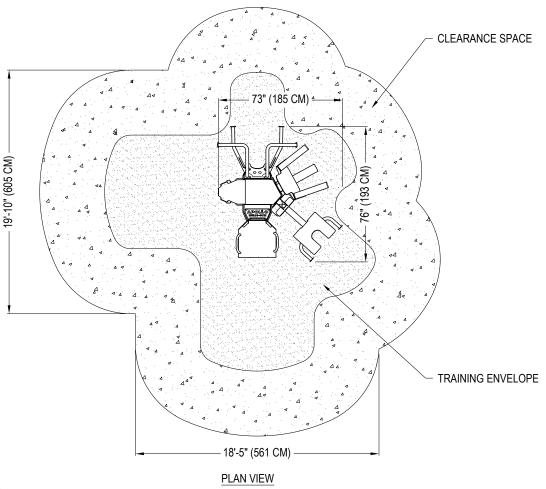

## SPECIFICATIONS:

ANCHORING: 4 X CONCRETE ANCHORS WITH RATED "PULL OUT" OR "TENSION" STRENGTH OF 3400 LBS OR GREATER - MUST BE SECURED INTO STRUCTURAL CONCRETE

MATERIAL: 3/16" AND 1/4" HEAVY DUTY STEEL

**FINISHES:** ZINC PRIMED AND POLYESTER POWDER COATED WITH UV STABILIZED COLOR PIGMENT **STANDARD COLOR:** RAL 5001 GREEN BLUE; CUSTOM COLORS AVAILABLE FOR AN EXTRA CHARGE

HEIGHT: 85" (216 CM); WEIGHT: 946 LBS (475 KG); FALL HEIGHT: 84" (213 CM)

WEIGHT STACK: 100 LBS/ 45 KG NUMBER OF SIMULTANEOUS USERS: 5