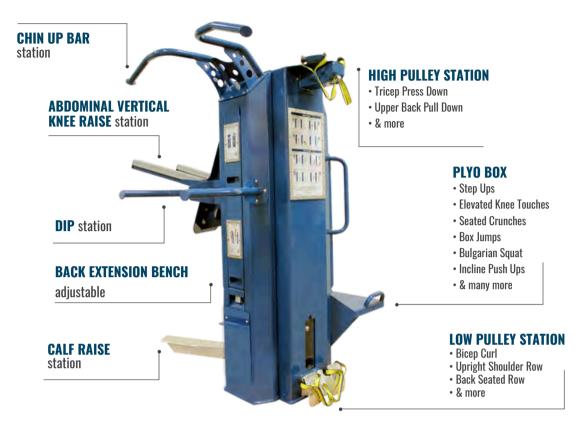

#### **POPULAR PULLEY STATION**

The ATLAS features the popular HI-LO pulley station for a variety of standing or seated exercises. Our unique, tamperproof selectorized weight stack allows users to adjust weight between 10 and 100lbs. safety features Lockina eliminate pinch points or entrapment zones typically seen on selectorized weight stack systems.

#### NO ASSIST MECHANISM

The ATLAS eliminates the assist arm, giving you unobstructed access to pull-ups and dips. For users needing assistance with these exercises, the integrated static assist lip comes into play. With the same user and exercise capabilities as the Apollo, the ATLAS stands as a comparable choice.

### **50+ DIFFERENT EXERCISES**

ATLAS provides a full-body workout

# The ATLAS is built to maximize indoor or outdoor exercise areas, with over 50 exercises available and minimal moving parts: