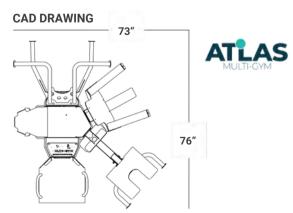

#### **TECHNICAL SPECIFICATIONS**

Width: 73" / 185 cm Length: 76" / 193 cm Height: 85" / 216 cm Use Zone: 13'10" x 12'6"

**Weight:** 846 lbs / 383 kg **Fall Height:** 84" / 213cm

Weight Stack Weight: 100 lbs / 45 kg Shipping Weight: 1006 lbs / 456 kg