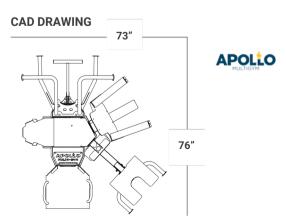

#### TECHNICAL SPECIFICATIONS

Width: 73" / 185 cm Length: 76" / 193 cm Height: 85" / 216 cm Use Zone: 13'10" x 12'6"

Weight: 1046 lbs / 475 kg
Fall Height: 84" / 213cm

**Weight Stack Weight:** 100 lbs / 45 kg **Shipping Weight:** 1176 lbs / 534 kg