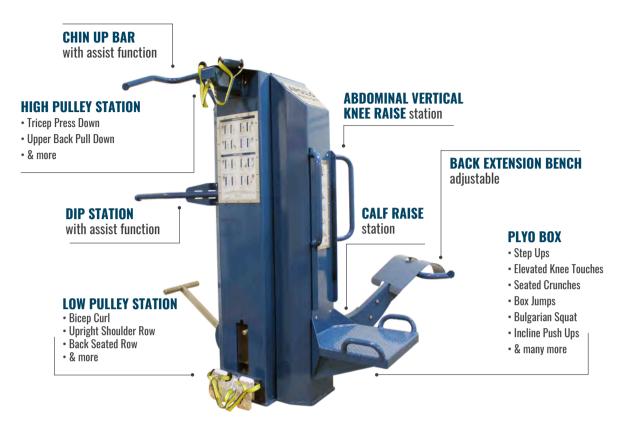

## **VERSATILE PULLEY STATION**

The APOLLO includes a highly popular HI-LO pulley station, ideal for a wide range of standing or seated exercises. Its innovative, tamperproof selectorized weight stack allows for easy weight adjustments from 10 to 100 lbs. Built-in locking safety features eliminate pinch points and entrapment zones commonly found in traditional selectorized weight stack systems.

# **56+ DIFFERENT EXERCISES**

The APOLLO is designed to provide a full-body workout with over 56 different exercises. Featuring adjustability where it matters most and a unique chin/dip assist mechanism, the APOLLO Multigym is ideal for users of all fitness levels.

# The APOLLO is built to maximize indoor or outdoor exercise areas, with over 56 exercises available: