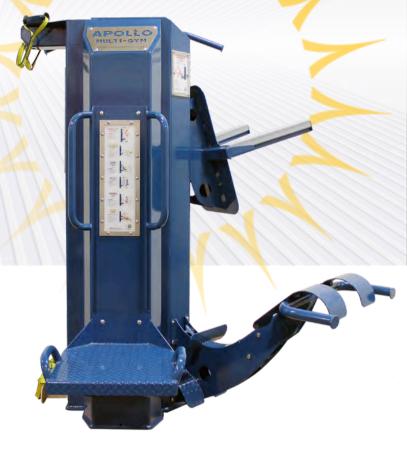

With a proven track record of durability and performance, the APOLLO has become a favorite for correctional facilities and outdoor fitness parks.

The APOLLO Multigym brings the fundamentals of indoor commercial fitness. equipment to the outdoors in a tamperproof, weatherproof, and highly durable design. Compact, cost-effective, and entirely safe, the APOLLO is built to accommodate users of all fitness levels and abilities.