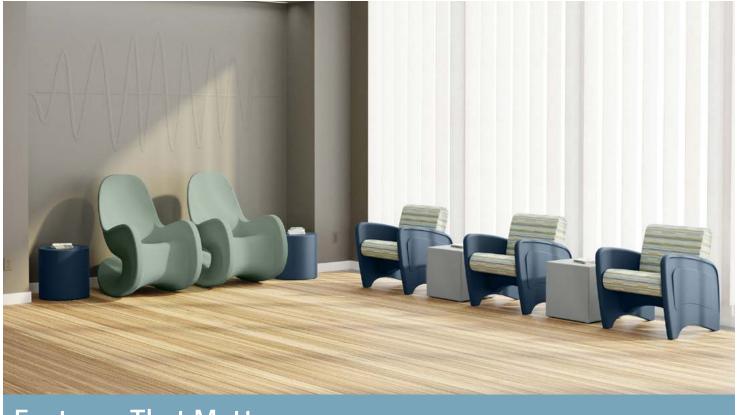

# Wink<sup>™</sup> Series

The Wink™ Series is a true epitome of style and functionality. Wink™ is constructed with a one-piece, rotationally molded polyethylene frame that is impervious to fluids, incredibly impact resistant and easy to clean. Its playful, curvy design is available in a wide array of color choices and hundreds of upholstery options, allowing any facility to indulge in a touch of elegance without sacrificing safety.

Lounge Arm Chair

#### Features That Matter