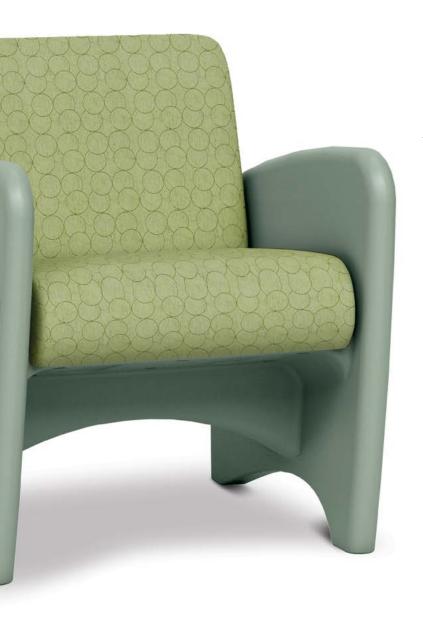

### Field-Replaceable Cushions

Field-replaceable cushions provide the freedom to make color changes or design updates quickly and easily without requiring a full chair replacement.

#### **Tamper Resistant**

The upholstered seat base is fastened with Torx secure hardware that is specially engineered to eliminate exposed edges and mitigate any opportunity for tampering.

#### **Concealed Staples**

The upholstery is double stitched with concealed staples for additional durability and for the safety of residents and staff.

#### **Rounded Edges**

Smooth, rounded edges provide a pleasing aesthetic and contribute to a safe design.