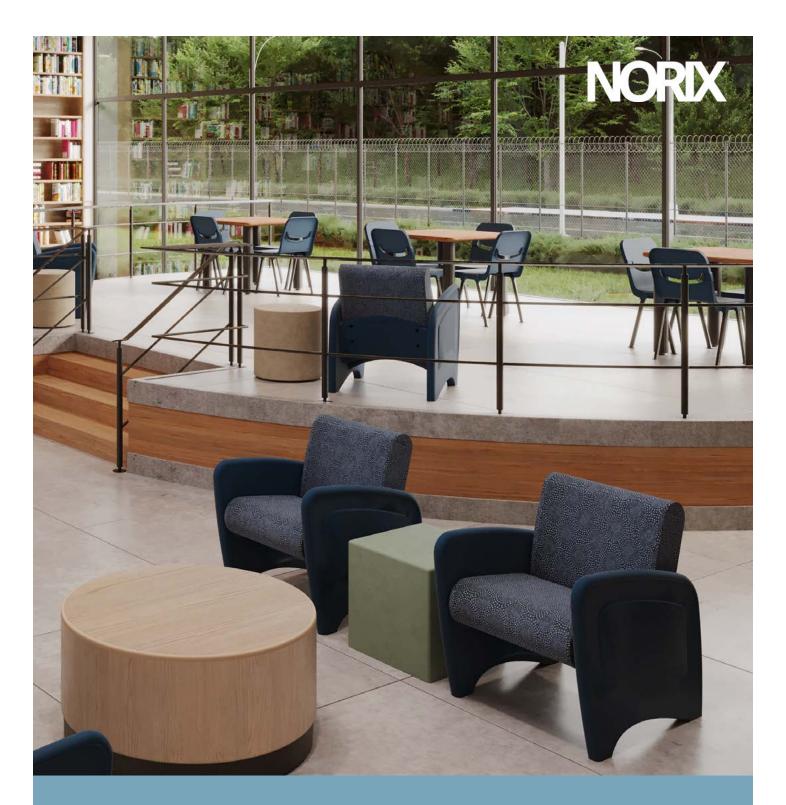

# Wink<sup>™</sup> Series

The Wink™ Series is a true epitome of style and functionality. Wink™ is constructed with a one-piece, rotationally molded polyethylene frame that is impervious to fluids, incredibly impact resistant and easy to clean. Its playful, curvy design is available in a wide array of color choices and hundreds of upholstery options, allowing any facility to indulge in a touch of elegance without sacrificing safety.

Lounge Arm Chair