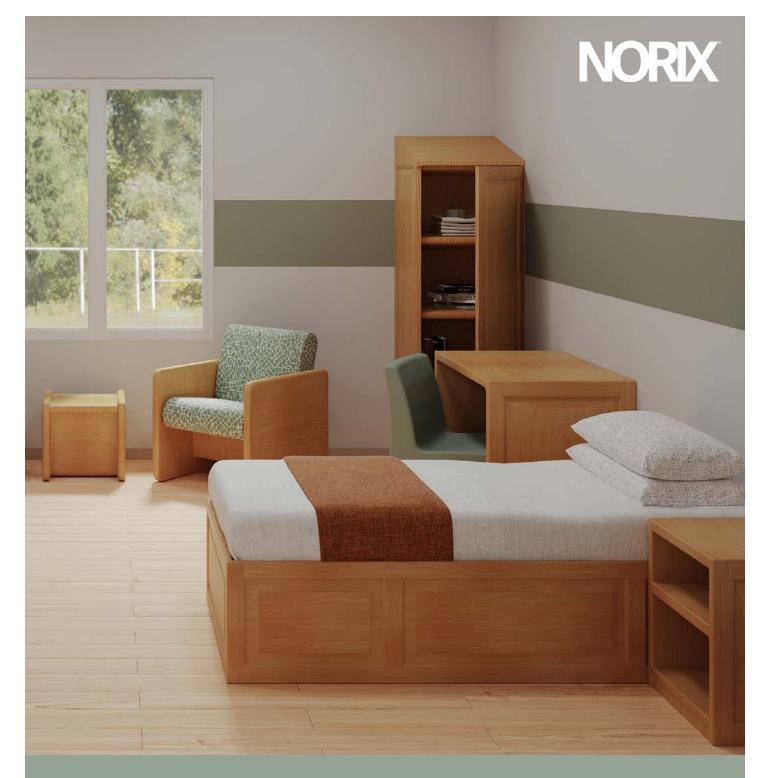

## Prodigy<sup>®</sup> TRUGRAIN<sup>™</sup> BEDROOM SERIES

# **Prodigy**<sup>®</sup> Series

Crafted in a specially formulated polymer with proprietary innovations to deliver superior durability, maintenance free cleanability and humanizing aesthetic appeal. Each piece is uniquely fashioned with specialized TruGrain<sup>™</sup> polymer to replicate natural wood and deliver a residential, non-institutional appearance.

**Platform Bed** TruGrain<sup>™</sup> Technology

**Open Chest** TruGrain<sup>™</sup> Technology

Wardrobe Molded Door

Nightstand TruGrain<sup>™</sup> Technology

**Desk** TruGrain<sup>™</sup> Technology