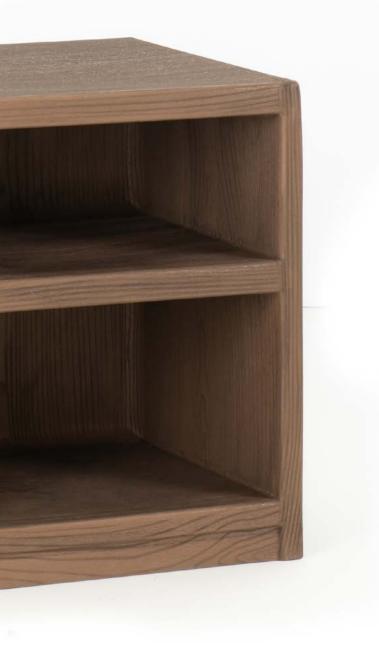

**Platform Bed** TruGrain<sup>™</sup> Technology

**Open Chest** TruGrain<sup>™</sup> Technology

Wardrobe Molded Door

Nightstand TruGrain<sup>™</sup> Technology

**Desk** TruGrain<sup>™</sup> Technology

#### TruGrain<sup>™</sup> Technology

Our premium TruGrain<sup>™</sup> technology mimics the warm, traditional look of natural wood while delivering the superior performance of polymer.