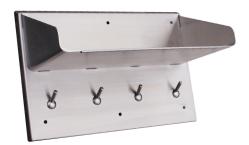

# **Ball Clothes Hooks**

# Model S565-545 Weight 10.5 lbs

\*Intended for indoor use only

#### Color

Brush satin finish

#### Fabrication & Material

Formed and welded stainless steel wall mount clothes hooks with ball-joint type collapsible hooks.

Body: 14 gauge, type 304 stainless steel

Hooks: Machined type 304 stainless steel