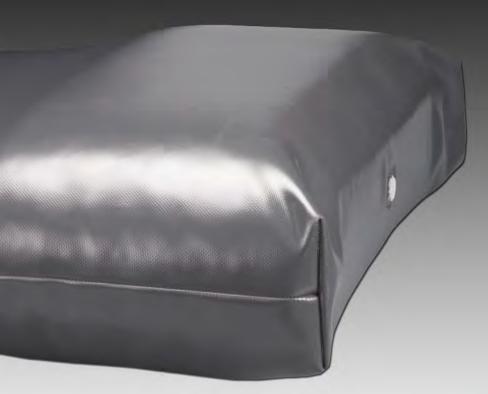

• DURABILITY

100% sealed seams Cover is heavy weight polyurethane coated ballistic rip-stop material Our greatest seam strength - Independently tested Full length mattress core - 100% densified polyester Mattress core is 100% recyclable

- VENT Breathable - in and out Fluid resistant - blod, water, urine, etc. Sealed into the mattress
- •FLAMMABILITY 16 CFR Part 1632.4 16 CFR Part 1633
- ADDITIONAL SECURITY FEATURES Security Stitch - TEX 176 Nylon Thread added to seams Completed mattress contains no manufacturing byproduct such as polypropylene film, silk film, or other foreign material detrimental to a secure area