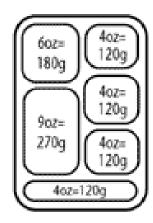

## **DIMENSIONS:**

Length: 14.25" Width: 9.88" Depth: 0.88"

Compartment sizes:

9 oz, 6 oz, 4 oz, 4 oz, 4 oz, 4 oz (flatware)

www.joneszylon.com