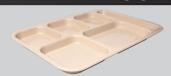

## **PPST-14: 5-COMPARTMENT TRAY**

(plus flatware compartment)

**MATERIAL**: Copolymer

- Economical
- Break, chip, and crack resistant
- Can withstand temperatures from 0 to 212 degrees Fahrenheit
- Reusable
- Recyclable
- Dishwasher safe
- Microwave safe

**COLORS: BUFF** CHOCOLATE **TEAL** 

CASE PACK: 24 trays per case

**DESIGN:** 6-compartment main line tray

- Stackable
- 11-rib design for added strength and structural integrity
- 15-degree sloped sides for better washing, faster drying, more generous food presentation, and strength
- Beverage location slot in one of the compartments

## **DIMENSIONS:**

Length: 14.25" Width: 9.88" Depth: 0.88"

Compartment sizes:

9 oz, 6 oz, 4 oz, 4 oz, 4 oz, 4 oz (flatware)

www.joneszylon.com