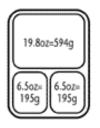

## **DIMENSIONS:**

Length: 8.38" Width: 6.25" Height: 1.88"

Height with lid: 2.06"

Double park trays in standard door slot (no need to wait for inmate to remove first one)

Compartment sizes: Lg: 19.8 Sm: 6.5oz Sm: 6.5oz