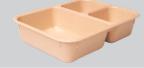

## JZCC-4200: 3-COMPARTMENT TRAY

COMPATIBLE LID: JZL-4200

(See lid spec sheet)

- **DESIGN:** 3 compartment small SHU tray
- Stackable lids
- Textured bottom to increase product life
- 5-rib design for top-level strength and structural integrity
- 12 degree slopes for more generous food presentation and more complete wash/dry cycle
- Compatible with JonesZylon heated and refrigerated carts

## **DIMENSIONS:**

Length: 8.38" Width: 6.25" Height: 1.88"

Height with lid: 2.06"

Double park trays in standard door slot (no need to wait for inmate to remove first one)

Compartment sizes: Lg: 19.8 Sm: 6.5oz Sm: 6.5oz